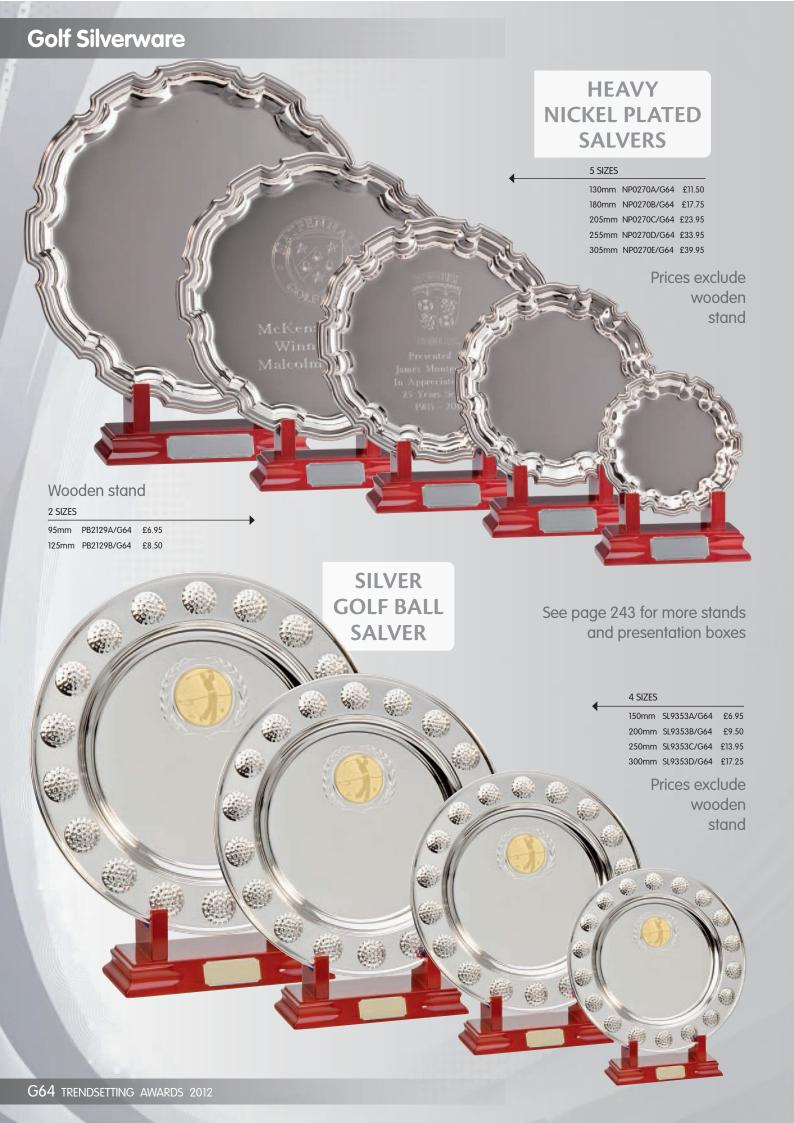

## **Golf Classics**

3 SIZES

125mm RF0085A/G39 £5.50 145mm RF0085B/G39 £6.50

170mm RF0085C/G39 £7.50

3 SIZES

155mm RF0001A/G39 £12.50 185mm RF0001B/G39 £14.50

210mm RF0001C/G39 £16.50

IRON SHOT

1 SIZE

130mm RF0109/G39 £12.50

DRIVER

110mm RF0212/G39 £11.50

PUTTER

1 SIZE

110mm RF0108/G39 £11.50