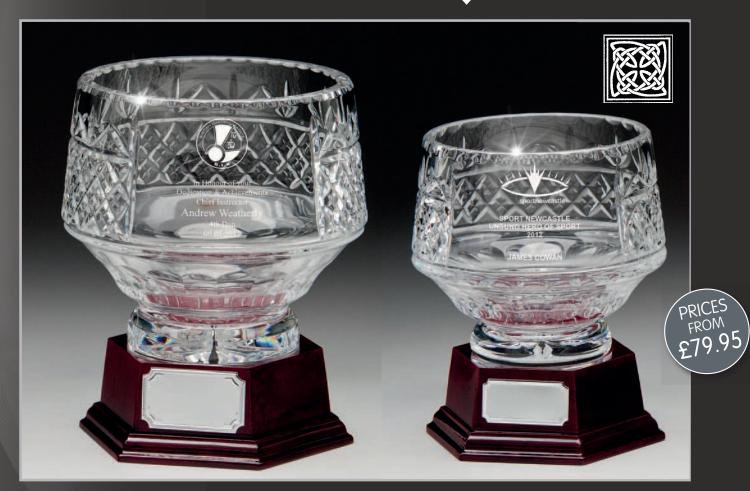

# **Finest Cut Crystal Bowls**

210mm CR1725A/G32 £145.00

2 SIZES

185mm CR1713A/G32 £79.95 215mm CR1713B/G32 £110.00