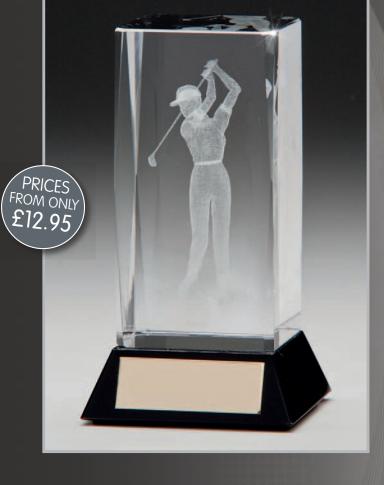

## **Golf Classics**

3 SIZES

125mm RF0085A/G39 £5.50 145mm RF0085B/G39 £6.50

170mm RF0085C/G39 £7.50

3 SIZES

155mm RF0001A/G39 £12.50 185mm RF0001B/G39 £14.50

210mm RF0001C/G39 £16.50

IRON SHOT