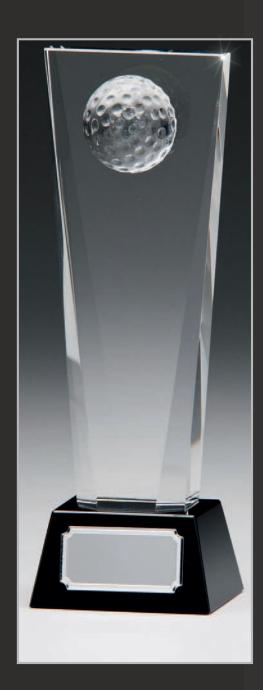

#### **AZURE OPTICAL TOWER**

3 SIZES

160mm CR7126A/G60 £34.50 180mm CR7126B/G60 £39.95 205mm CR7126C/G60 £46.00

exclude engraving, please ask for a quotation.

3 SIZES

130mm CR1214A/G60 £21.95 160mm CR1214B/G60 £29.95 190mm CR1214C/G60 £37.95