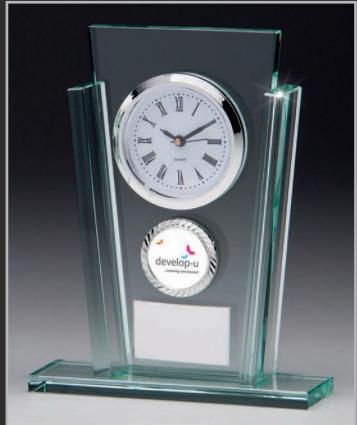

# **Crystal & Glass Clocks**

# **MASSA NOIR**

140mm CL0192A/G5 £19.95 160mm CL0192B/G5 £22.95 180mm CL0192C/G5 £24.95

#### THE VITORIA JADE

2 SIZES

135mm CR1439A/G5 £9.95 160mm CR1439B/G5 £11.50

EQUINOX JADE AZURE

ECLIPSE JADE

ECLIPSE JADE AZURE

THE ESPRIT GOLD

O<sub>2</sub>