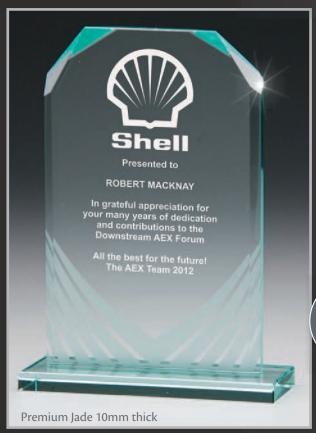

## THE JADE EXCEL

THE JADE **OPTIMA** 

150mm CR2237A/G19 £12.95 185mm CR2237B/G19 £14.95 210mm CR2237C/G19 £16.95

THE **JADE ACCORD** 