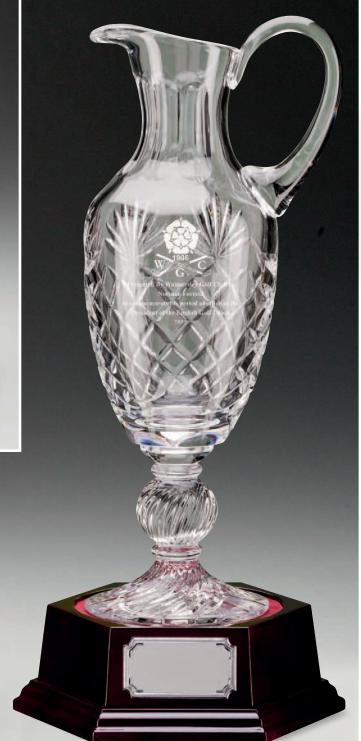

#### THE CLASSIC CLARET JUG

1 SIZE

390mm CR1730A/G62 £170.00

All prices exclude engraving, please ask for a quotation.

Please see more crystal on pages G32-37