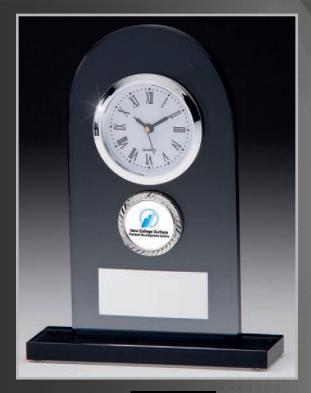

# **Crystal & Glass Clocks**

## THE **MASSA NOIR**

140mm CL2285A/G5 £21.95 160mm CL2285B/G5 £23.95 180mm CL2285C/G5 £26.50

#### THE VITORIA JADE

135mm CL2286A/G5 £10.95 160mm CL2286B/G5 £12.50

# **MASSA NOIR**

140mm CL0192A/G5 £19.95 160mm CL0192B/G5 £22.95 180mm CL0192C/G5 £24.95

#### THE VITORIA JADE

2 SIZES

135mm CR1439A/G5 £9.95 160mm CR1439B/G5 £11.50

EQUINOX JADE AZURE

ECLIPSE JADE

ECLIPSE JADE AZURE

THE ESPRIT GOLD

O<sub>2</sub>