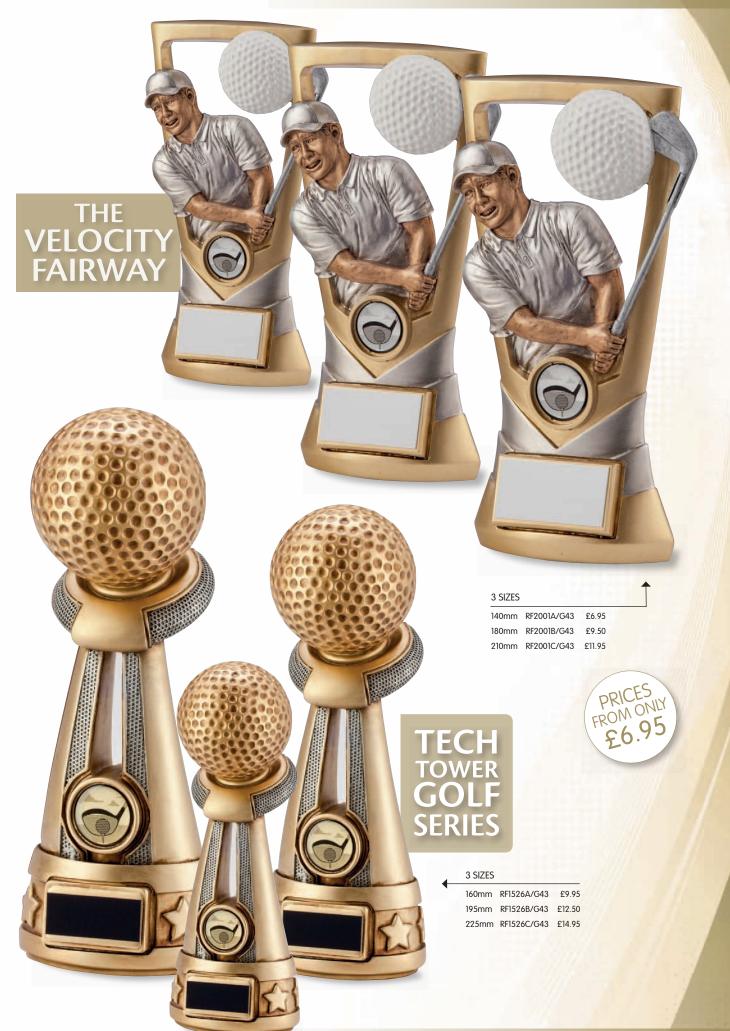

## **Golf Classics**

3 SIZES

125mm RF0085A/G39 £5.50 145mm RF0085B/G39 £6.50

170mm RF0085C/G39 £7.50

3 SIZES

155mm RF0001A/G39 £12.50 185mm RF0001B/G39 £14.50

210mm RF0001C/G39 £16.50

IRON SHOT