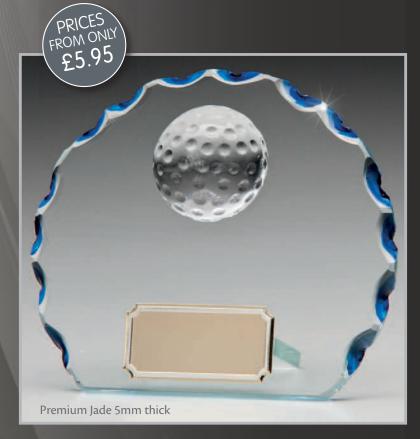

PRICES FROM ONLY £10.95

Engrave the crystal or the plate to personalise your award. All prices exclude engraving, please ask for a quotation.

All our awards are supplied in quality presentation boxes.

JADE GLENROTHES AWARD

THE JADE RENFREW

EMERALD PRESTIGE

JADE VICTORY NEAREST THE PIN

JADE VICTORY LONGEST DRIVE

JADE VICTORY DRIVE

THE JADE MUNRO

PRICES FROM ONLY £7.50

THE COPPER LYNX