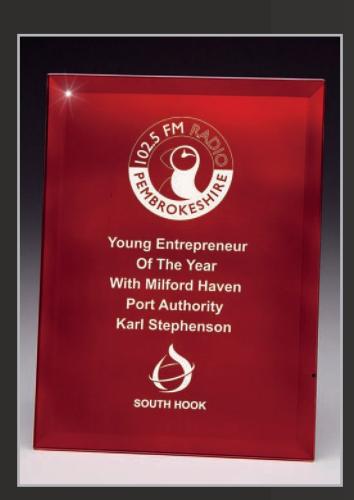

# **Mirrored Glass Awards**

All crystal and glass awards can be personalised either with a bespoke design or one of our specific sporting designs. See page G2 & G3.

AZTEC **EDGE** 

3 SIZES

125mm CR2140A/G10 £5.50 145mm CR2140B/G10 £6.95 165mm CR2140C/G10 £7.95