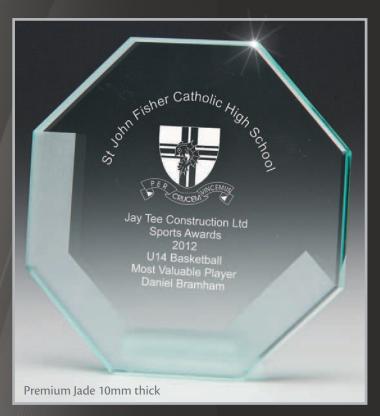

# **Sporting Choices**

Choose from our fantastic library of standard sports images to enhance your Award. Simply choose a sport and allow us to complete your award with a high quality image for the sport of your choice.

# **Sporting Glass Domes**

Use this exceptional method of personalisation with a high quality half glass dome in Football, Golf and Pool. Simply choose the size and sport of your choice and allow us to complete your award.