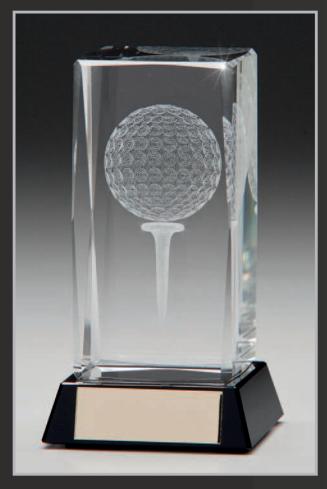

## **Golf Classics**

3 SIZES

125mm RF0085A/G39 £5.50 145mm RF0085B/G39 £6.50

170mm RF0085C/G39 £7.50

3 SIZES

155mm RF0001A/G39 £12.50 185mm RF0001B/G39 £14.50

210mm RF0001C/G39 £16.50

IRON SHOT