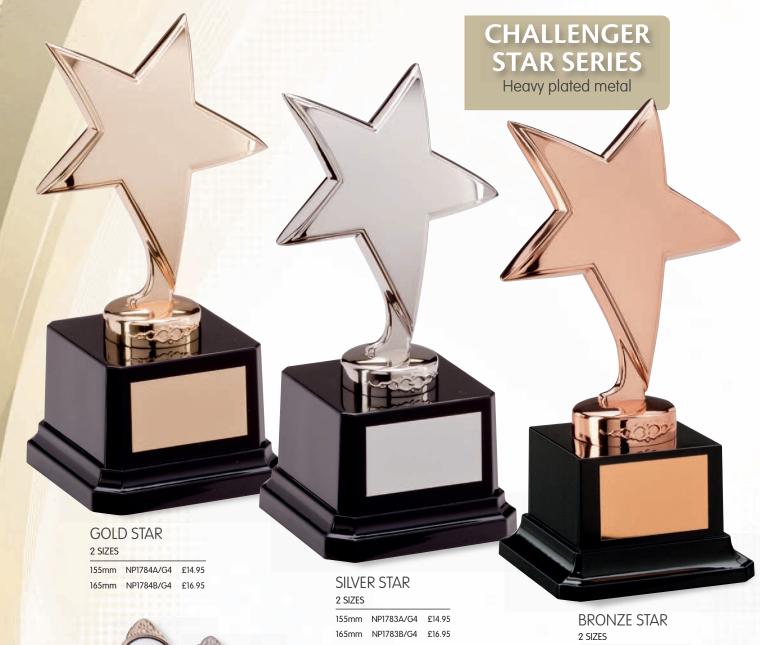

# Star Awards, Gavel & Spoons

#### SPOONS

| Вох   | 100mm | PB09/G4  | £1.95 |
|-------|-------|----------|-------|
| Gold  | 100mm | SP20G/G4 | £3.50 |
| ilver | 100mm | SP20S/G4 | £3.50 |

155mm NP1782A/G4 £14.95 165mm NP1782B/G4 £16.95