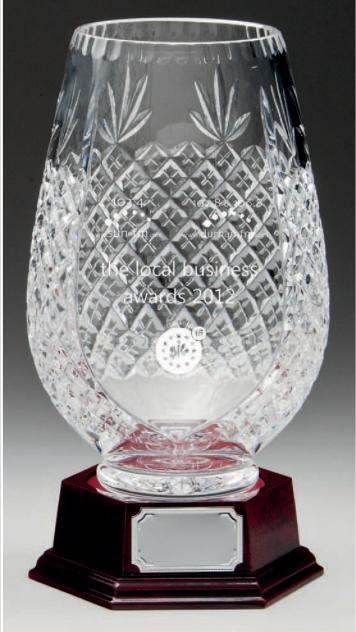

# **Finest Cut Crystal Vases**

#### 3 SIZES

205mm CR2459A/G33 £69.95 255mm CR2459B/G33 £99.95 300mm CR2459C/G33 £165.00

LINDISFARNE CRYSTAL

All prices exclude engraving, please ask for a quotation.

260mm CR1715A/G33 £110.00 320mm CR1715B/G33 £155.00