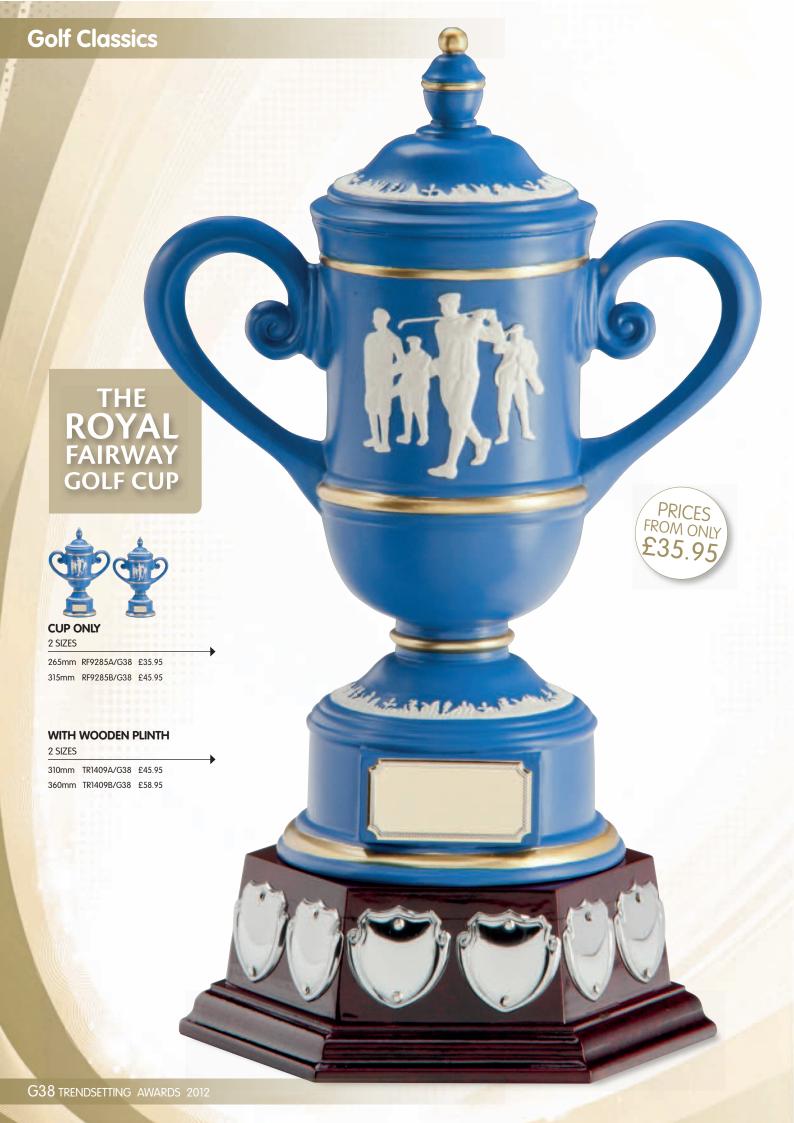

## **Golf Classics**

3 SIZES

125mm RF0085A/G39 £5.50 145mm RF0085B/G39 £6.50

170mm RF0085C/G39 £7.50

3 SIZES

155mm RF0001A/G39 £12.50 185mm RF0001B/G39 £14.50

210mm RF0001C/G39 £16.50

IRON SHOT