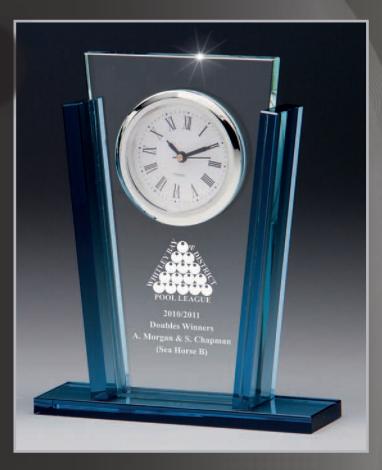

# **Crystal & Glass Clocks**

## THE **MASSA NOIR**

140mm CL2285A/G5 £21.95 160mm CL2285B/G5 £23.95 180mm CL2285C/G5 £26.50

#### THE VITORIA JADE

135mm CL2286A/G5 £10.95 160mm CL2286B/G5 £12.50

# **MASSA NOIR**

140mm CL0192A/G5 £19.95 160mm CL0192B/G5 £22.95 180mm CL0192C/G5 £24.95

#### THE VITORIA JADE

2 SIZES

135mm CR1439A/G5 £9.95 160mm CR1439B/G5 £11.50

EQUINOX JADE AZURE

ECLIPSE JADE

ECLIPSE JADE AZURE

THE ESPRIT GOLD

O<sub>2</sub>