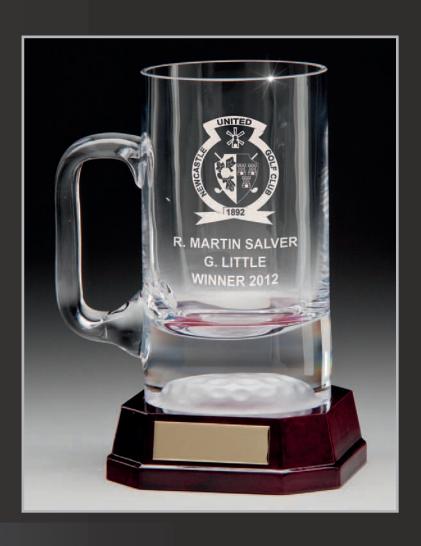

## **Classic Golf Silverware**

This beautifully hardwearing, nickel plated, non-tarnish cup is suitable for engraving on the body of the cup and the plinth band.

3 SIZES

210mm NP1558A/G63 £42.95 245mm NP1558B/G63 £52.95 310mm NP1558C/G63 £67.95

PRICES FROM £42.95