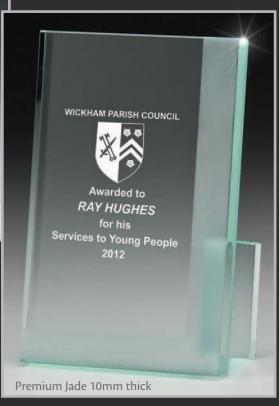

THE JADE DISCOVERY

THE JADE **LEGEND** 

135mm CR0171A/17 155mm CR0171B/17 £10.50 190mm CR0171C/17 £12.50

THE JADE **PROTEGE TOWER** 