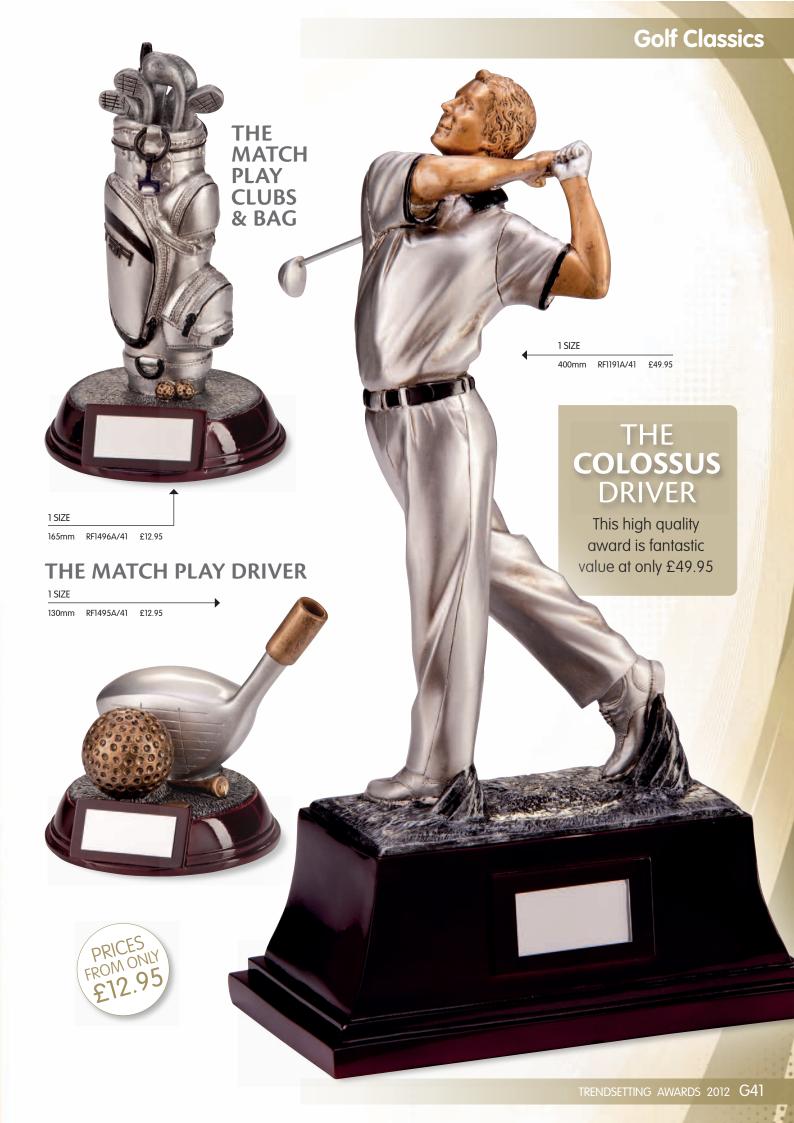

## **Golf Classics**

3 SIZES

125mm RF0085A/G39 £5.50 145mm RF0085B/G39 £6.50

170mm RF0085C/G39 £7.50

3 SIZES

155mm RF0001A/G39 £12.50 185mm RF0001B/G39 £14.50

210mm RF0001C/G39 £16.50

IRON SHOT

1 SIZE

130mm RF0109/G39 £12.50

DRIVER

110mm RF0212/G39 £11.50

PUTTER

1 SIZE

110mm RF0108/G39 £11.50