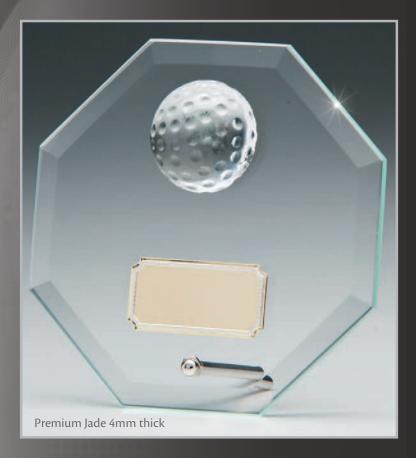

PRICES FROM ONLY £10.95

Engrave the crystal or the plate to personalise your award. All prices exclude engraving, please ask for a quotation.

All our awards are supplied in quality presentation boxes.

JADE GLENROTHES AWARD

THE JADE RENFREW

EMERALD PRESTIGE

JADE VICTORY NEAREST THE PIN

JADE VICTORY LONGEST DRIVE

JADE VICTORY DRIVE

THE JADE MUNRO

PRICES FROM ONLY £7.50

THE COPPER LYNX