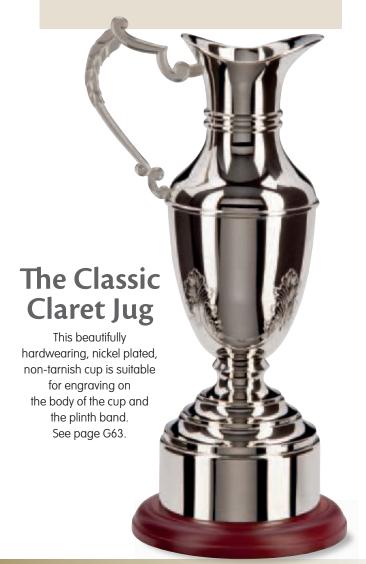

#### THE CLASSIC CLARET JUG

1 SIZE

390mm CR1730A/G62 £170.00

All prices exclude engraving, please ask for a quotation.

Please see more crystal on pages G32-37

## **Classic Golf Silverware**

This beautifully hardwearing, nickel plated, non-tarnish cup is suitable for engraving on the body of the cup and the plinth band.

3 SIZES

210mm NP1558A/G63 £42.95 245mm NP1558B/G63 £52.95 310mm NP1558C/G63 £67.95