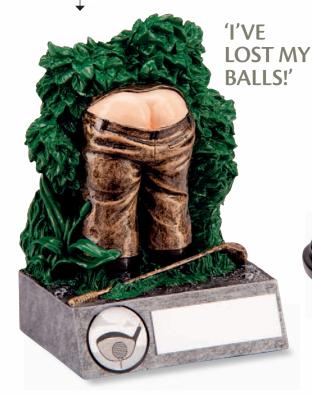

## **Golf Classics**

1 SIZE

165mm RF1364A/G45 £12.95

1 SIZE

120mm RF1148A/G45 £10.95

FROM ONLY £6.95

THE **OUTRAGEOUS** BEER BELLY'S "THE GOLFER" **SPORTSMAN** 

1 SIZE