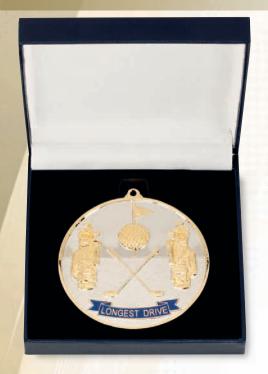

THE JADE RENFREW

EMERALD PRESTIGE

JADE VICTORY NEAREST THE PIN

JADE VICTORY LONGEST DRIVE

JADE VICTORY DRIVE

THE JADE MUNRO

PRICES FROM ONLY £7.50

THE COPPER LYNX