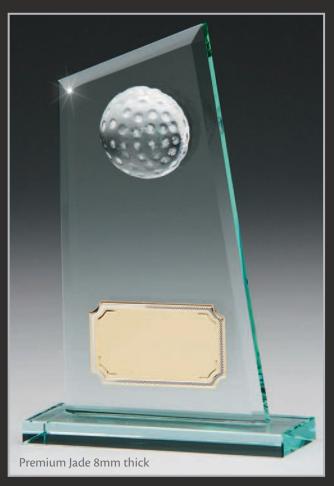

#### **AZURE GOLF DRIVER**

3 SIZES

105mm CR0176A/G59 £14.95 110mm CR0176B/G59 £17.50 125mm CR0176C/G59 £19.95

All prices exclude engraving, please ask for a quotation. All our awards are supplied in quality presentation boxes.