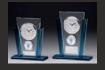

# **Crystal & Glass Clocks**

## THE **MASSA NOIR**

140mm CL2285A/G5 £21.95 160mm CL2285B/G5 £23.95 180mm CL2285C/G5 £26.50

#### THE VITORIA JADE

135mm CL2286A/G5 £10.95 160mm CL2286B/G5 £12.50