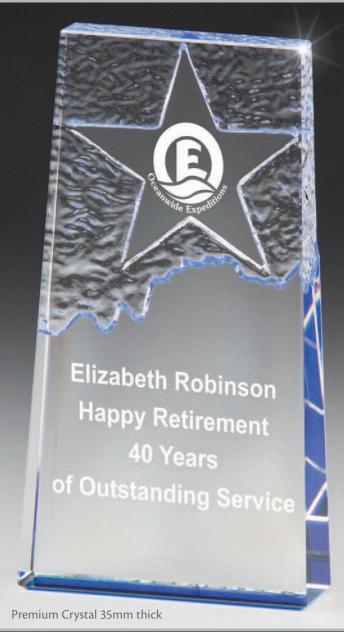

0mm CR1416A/G25 £9.95 180mm CR1416B/G25 £11.95 210mm CR1416C/G25 £13.95



**JADE AZURE EVOLVE** 

#### 3 SIZES

130mm CR1415A/G25 £13.95 150mm CR1415B/G25 £15.95 175mm CR1415C/G25 £17.95







PRICES FROM ONLY £18.95









# **Premium Crystal Awards**

# **CLASSIC ENTERPRISE CRYSTAL AWARDS**



**BLACK** AQUA

3 SIZES

165mm CR1224A/G27 £35.00 190mm CR1224B/G27 £39.95 215mm CR1224C/G27 £45.00





# **BLUE AQUA**



3 SIZES

165mm CR1223A/G27 £35.00 190mm CR1223B/G27 £39.95 215mm CR1223C/G27 £45.00

> All crystal and glass awards can be personalised either with a bespoke design or one of our specific sporting designs. See page G2 & G3.













# **PREMIUM** OPTICAL CRYSTAL



THE **AZURE STAR OPTICAL** 

175mm CR1222A/G29 £29.95 195mm CR1222B/G29 £34.95 220mm CR1222C/G29 £39.95





**IMPACT STAR OPTICAL** 



3 SIZES

180mm CR1012A/G29 £27.50 200mm CR1012B/G29 £32.50 230mm CR1012C/G29 £39.95

All crystal and glass awards can be personalised either with a bespoke design or one of our specific sporting designs.

See page G2 & G3.























# **Finest Cut Crystal Bowls**



210mm CR1725A/G32 £145.00



2 SIZES

185mm CR1713A/G32 £79.95 215mm CR1713B/G32 £110.00



# **Finest Cut Crystal Vases**



#### 3 SIZES

205mm CR2459A/G33 £69.95 255mm CR2459B/G33 £99.95 300mm CR2459C/G33 £165.00



LINDISFARNE CRYSTAL

All prices exclude engraving, please ask for a quotation.



260mm CR1715A/G33 £110.00 320mm CR1715B/G33 £155.00



# **Quality Crystal Stemware**



270mm CR1719A/G34 £99.95

185mm CR1731A/G34 £16.95



All crystal and glass awards can be personal