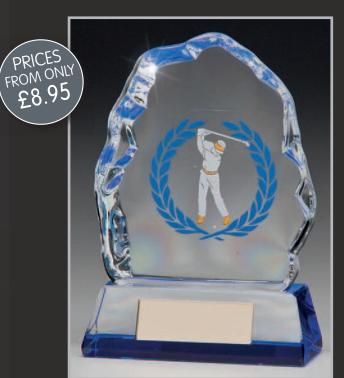

# **Sporting Glass Domes**

Use this exceptional method of personalisation with a high quality half glass dome in Football, Golf and Pool. Simply choose the size and sport of your choice and allow us to complete your award.