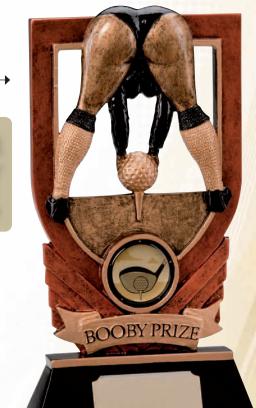

## **Golf Classics**

1 SIZE

165mm RF1364A/G45 £12.95

1 SIZE

120mm RF1148A/G45 £10.95

FROM ONLY £6.95

THE **OUTRAGEOUS** BEER BELLY'S "THE GOLFER" **SPORTSMAN** 

1 SIZE