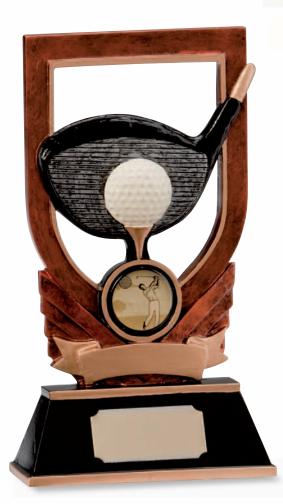

## **Golf Classics**

3 SIZES

125mm RF0085A/G39 £5.50 145mm RF0085B/G39 £6.50

170mm RF0085C/G39 £7.50

3 SIZES

155mm RF0001A/G39 £12.50 185mm RF0001B/G39 £14.50

210mm RF0001C/G39 £16.50

IRON SHOT