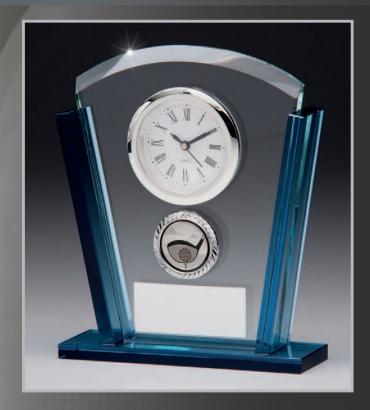

## THE **MASSA NOIR**

140mm CL2285A/G5 £21.95 160mm CL2285B/G5 £23.95 180mm CL2285C/G5 £26.50

#### THE VITORIA JADE

135mm CL2286A/G5 £10.95 160mm CL2286B/G5 £12.50

# **MASSA NOIR**

140mm CL0192A/G5 £19.95 160mm CL0192B/G5 £22.95 180mm CL0192C/G5 £24.95

#### THE VITORIA JADE

2 SIZES

135mm CR1439A/G5 £9.95 160mm CR1439B/G5 £11.50

EQUINOX JADE AZURE

ECLIPSE JADE

ECLIPSE JADE AZURE

THE ESPRIT GOLD

O<sub>2</sub>