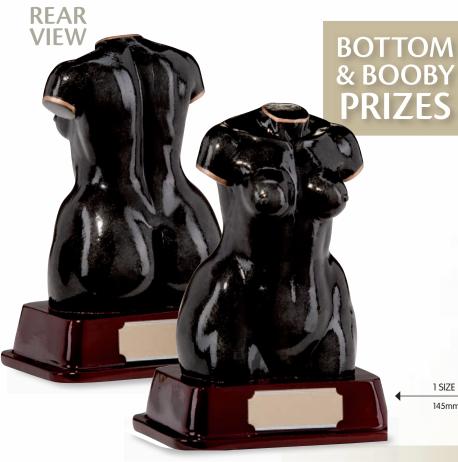

## **Golf Classics**

1 SIZE

165mm RF1364A/G45 £12.95

1 SIZE

120mm RF1148A/G45 £10.95

FROM ONLY £6.95

THE **OUTRAGEOUS** BEER BELLY'S "THE GOLFER" **SPORTSMAN** 

1 SIZE