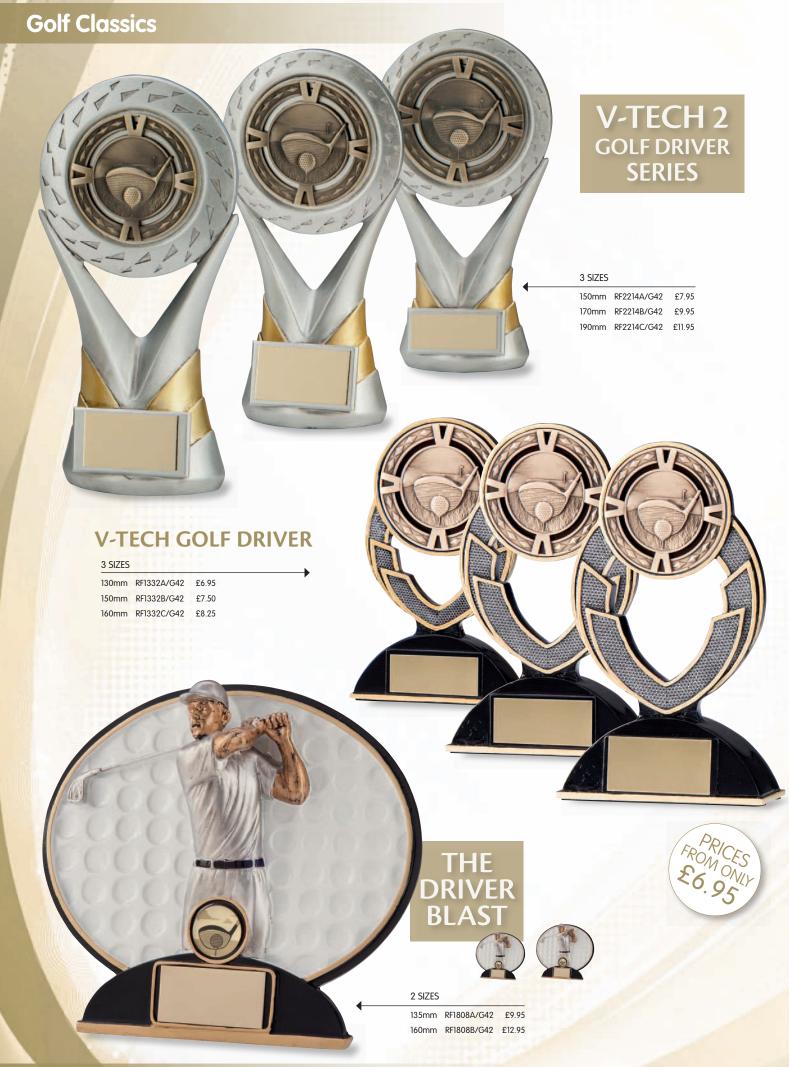

## **Golf Classics**

3 SIZES

125mm RF0085A/G39 £5.50 145mm RF0085B/G39 £6.50

170mm RF0085C/G39 £7.50

3 SIZES

155mm RF0001A/G39 £12.50 185mm RF0001B/G39 £14.50

210mm RF0001C/G39 £16.50

IRON SHOT

1 SIZE

130mm RF0109/G39 £12.50

DRIVER

110mm RF0212/G39 £11.50

PUTTER

1 SIZE

110mm RF0108/G39 £11.50