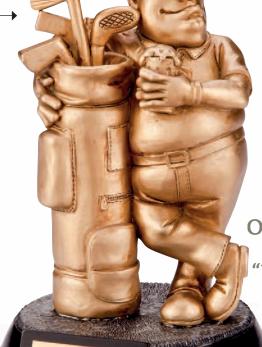

## **Golf Classics**

1 SIZE

165mm RF1364A/G45 £12.95

1 SIZE

120mm RF1148A/G45 £10.95

FROM ONLY £6.95

THE **OUTRAGEOUS** BEER BELLY'S "THE GOLFER" **SPORTSMAN** 

1 SIZE