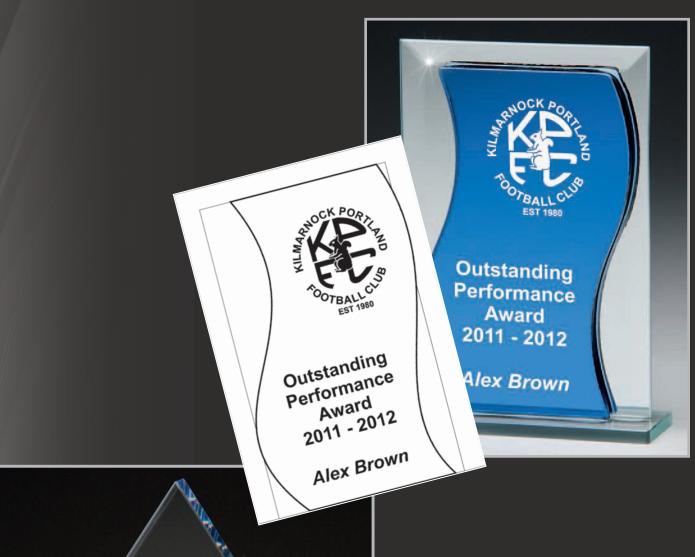

------------|-----------|
| Commemorative Spoons     | G4        |
| Gavel                    | C4        |
| Clocks                   | G5 - G7   |
| Mirrored Glass Plaques   | G8 - G1   |
| Jade Crystal Plaques     | G14 - G25 |
| Paperweights             | G23       |
| Prestige Crystal Plaques | G25 - G31 |
| Crystal Rosebowls        | G32 - G37 |
| Crystal Stemware         | G34 - G37 |





Golf Resin

Pages G38 - G45



Golf Crystal & Glass Pages G48 - G62



Golf Salvers & Engraving **Pages G64** 

# **Contents**



Crystal Clocks
Pages G5 - G7



Star Awards
Pages G4



Crystal Bowls
Pages G32 - G37



Crystal Stemware Pages G34 - G37



Jade Crystal Awards, Budget Jade & Mirrored Awards Pages G8 - G25



remium Crystal Awards
Pages G25 - G31

# **Engraving and Personalisation**







# **Sporting Choices**

Choose from our fantastic library of standard sports images to enhance your Award. Simply choose a sport and allow us to complete your award with a high quality image for the sport of your choice.







PD2510A





PD2512A



PD2513A



PD2514A













PD2517A



PD2518A



PD2519A



# **Sporting Glass Domes**

Use this exceptional method of personalisation with a high quality half glass dome in Football, Golf and Pool. Simply choose the size and sport of your choice and allow us to complete your award.



T2155A - 20mm diam T2155B - 35mm diam



T2156A - 20mm diam T2156B - 35mm diam



T2157A - 20mm diam T2157B - 35mm diam

# Star Awards, Gavel & Spoons



#### SPOONS

| Вох   | 100mm | PB09/G4  | £1.95 |
|-------|-------|----------|-------|
| Gold  |