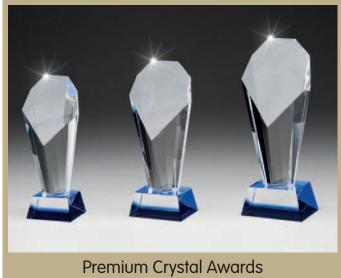

**Corporate Awards**

| Star Awards              | G4        |
|--------------------------|-----------|
| Commemorative Spoons     | G4        |
| Gavel                    | C4        |
| Clocks                   | G5 - G7   |
| Mirrored Glass Plaques   | G8 - G1   |
| Jade Crystal Plaques     | G14 - G25 |
| Paperweights             | G23       |
| Prestige Crystal Plaques | G25 - G31 |
| Crystal Rosebowls        | G32 - G37 |
| Crystal Stemware         | G34 - G37 |





Golf Resin

Pages G38 - G45



Golf Crystal & Glass Pages G48 - G62



Golf Salvers & Engraving **Pages G64** 

# **Contents**



Crystal Clocks
Pages G5 - G7



Star Awards
Pages G4



Crystal Bowls
Pages G32 - G37



Crystal Stemware Pages G34 - G37



Jade Crystal Awards, Budget Jade & Mirrored Awards Pages G8 - G25



remium Crystal Awards
Pages G25 - G31

# **Engraving and Personalisation**







# **Sporting Choices**

Choose from our fantastic library of standard sports images to enhance your Award. Simply choose a sport and allow us to complete your award with a high quality image for the sport of your choice.







PD2510A





PD2512A



PD2513A



PD2514A













PD2517A



PD2518A



PD2519A



# **Sporting Glass Domes**

Use this exceptional method of personalisation with a high quality half glass dome in Football, Golf and Pool. Simply choose the size and sport of your choice and allow us to complete your award.



T2155A - 20mm diam T2155B - 35mm diam



T2156A - 20mm diam T2156B - 35mm diam



T2157A - 20mm diam T2157B - 35mm diam

# Star Awards, Gavel & Spoons



#### SPOONS

| Вох