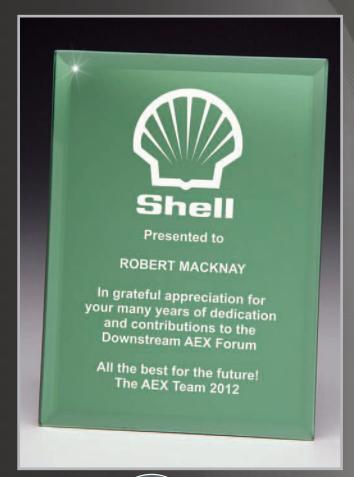

# **Mirrored Glass Awards**

All crystal and glass awards can be personalised either with a bespoke design or one of our specific sporting designs. See page G2 & G3.

AZTEC **EDGE** 

3 SIZES

125mm CR2140A/G10 £5.50 145mm CR2140B/G10 £6.95 165mm CR2140C/G10 £7.95