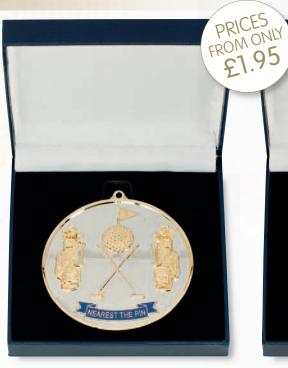

THE JADE RENFREW

EMERALD PRESTIGE

JADE VICTORY NEAREST THE PIN

JADE VICTORY LONGEST DRIVE

JADE VICTORY DRIVE

THE JADE MUNRO

PRICES FROM ONLY £7.50

THE COPPER LYNX