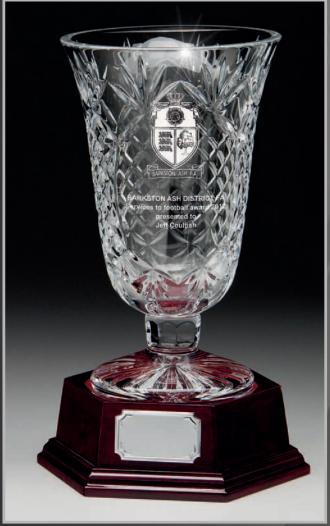

# **Finest Cut Crystal Bowls**

210mm CR1725A/G32 £145.00

2 SIZES

185mm CR1713A/G32 £79.95 215mm CR1713B/G32 £110.00