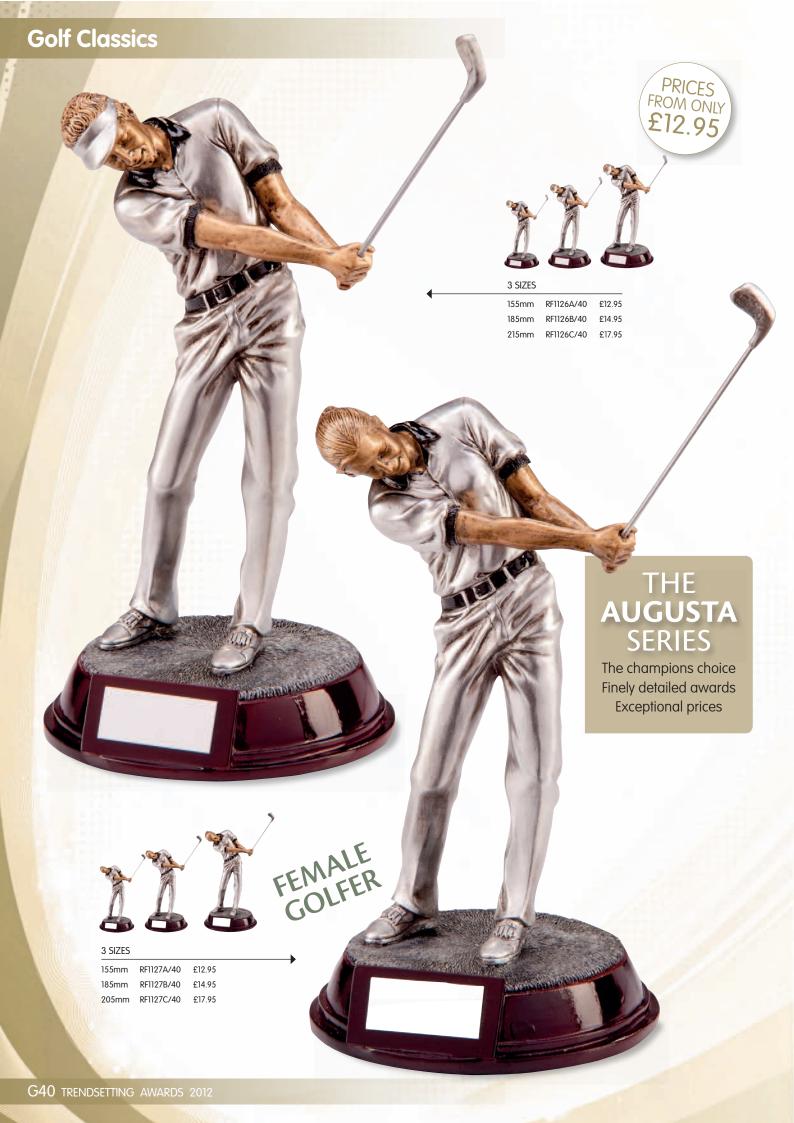

## **Golf Classics**

3 SIZES

125mm RF0085A/G39 £5.50 145mm RF0085B/G39 £6.50

170mm RF0085C/G39 £7.50

3 SIZES

155mm RF0001A/G39 £12.50 185mm RF0001B/G39 £14.50

210mm RF0001C/G39 £16.50

IRON SHOT

1 SIZE

130mm RF0109/G39 £12.50

DRIVER

110mm RF0212/G39 £11.50

PUTTER

1 SIZE

110mm RF0108/G39 £11.50