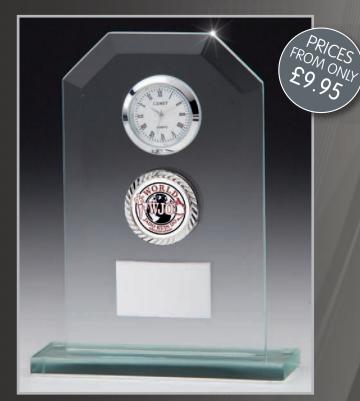

# **Crystal & Glass Clocks**

## THE **MASSA NOIR**

140mm CL2285A/G5 £21.95 160mm CL2285B/G5 £23.95 180mm CL2285C/G5 £26.50

#### THE VITORIA JADE

135mm CL2286A/G5 £10.95 160mm CL2286B/G5 £12.50

# **MASSA NOIR**

140mm CL0192A/G5 £19.95 160mm CL0192B/G5 £22.95 180mm CL0192C/G5 £24.95

#### THE VITORIA JADE

2 SIZES

135mm CR1439A/G5 £9.95 160mm CR1439B/G5 £11.50

EQUINOX JADE AZURE

ECLIPSE JADE

ECLIPSE JADE AZURE

THE ESPRIT GOLD

O<sub>2</sub>