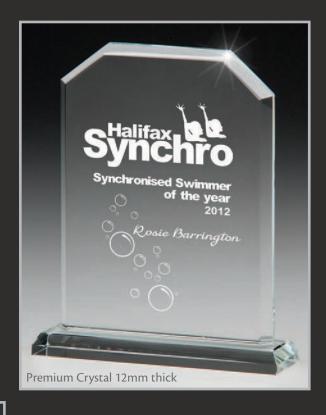

# **Sporting Choices**

Choose from our fantastic library of standard sports images to enhance your Award. Simply choose a sport and allow us to complete your award with a high quality image for the sport of your choice.

# **Sporting Glass Domes**

Use this exceptional method of personalisation with a high quality half glass dome in Football, Golf and Pool. Simply choose the size and sport of your choice and allow us to complete your award.