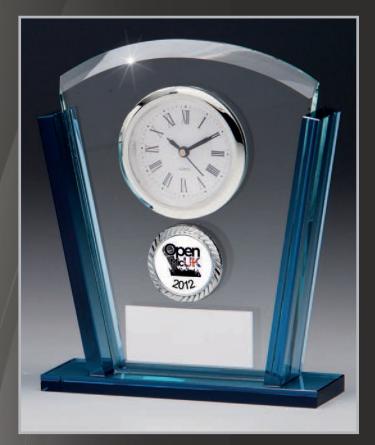

# **Crystal & Glass Clocks**

## THE **MASSA NOIR**

140mm CL2285A/G5 £21.95 160mm CL2285B/G5 £23.95 180mm CL2285C/G5 £26.50

#### THE VITORIA JADE

135mm CL2286A/G5 £10.95 160mm CL2286B/G5 £12.50

# **MASSA NOIR**

140mm CL0192A/G5 £19.95 160mm CL0192B/G5 £22.95 180mm CL0192C/G5 £24.95

#### THE VITORIA JADE

2 SIZES

135mm CR1439A/G5 £9.95 160mm CR1439B/G5 £11.50

EQUINOX JADE AZURE

ECLIPSE JADE

ECLIPSE JADE AZURE

THE ESPRIT GOLD

O<sub>2</sub>