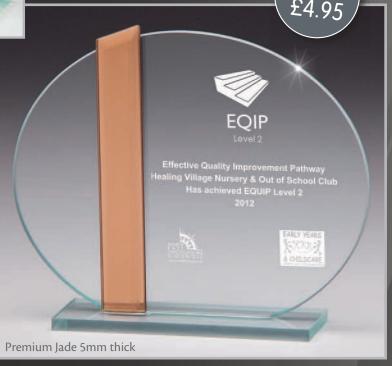

THE JADE DISCOVERY

THE JADE **LEGEND** 

135mm CR0171A/17 155mm CR0171B/17 £10.50 190mm CR0171C/17 £12.50

THE JADE **PROTEGE TOWER** 