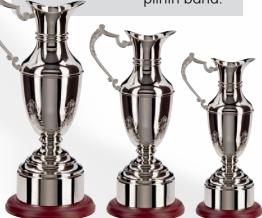

## **Classic Golf Silverware**

This beautifully hardwearing, nickel plated, non-tarnish cup is suitable for engraving on the body of the cup and the plinth band.

3 SIZES

210mm NP1558A/G63 £42.95 245mm NP1558B/G63 £52.95 310mm NP1558C/G63 £67.95