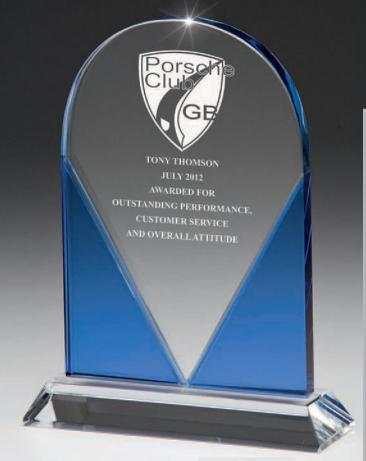

200mm CR8047A/G21 £12.95

225mm CR8047B/G21 £15.95

250mm CR8047C/G21 £18.50

THE JADE **EXECUTIVE** 

PRICES FROM ONLY £5.95

THE JADE **VANQUISH** 

THE JADE **VANTAGE** 