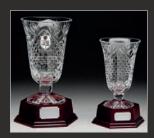

# **Finest Cut Crystal Bowls**

210mm CR1725A/G32 £145.00

2 SIZES

185mm CR1713A/G32 £79.95 215mm CR1713B/G32 £110.00