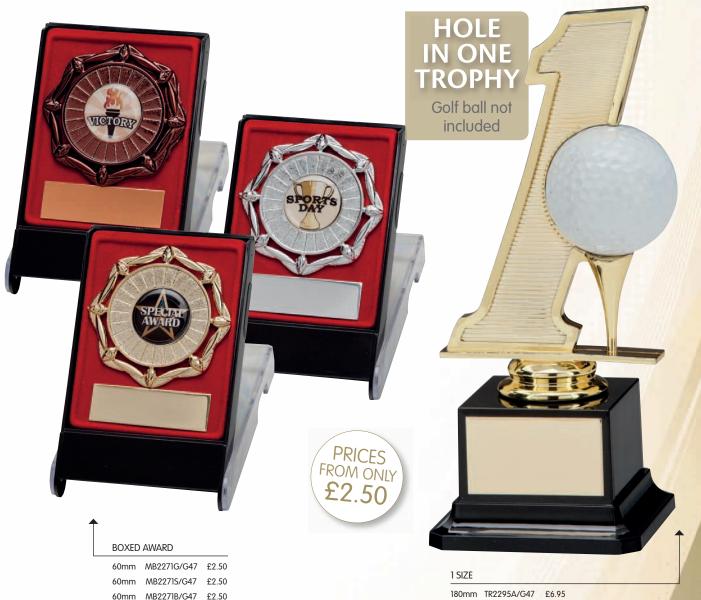

## **Classic Golf Medals**

1 SIZE

70mm MM2287G/G47 £2.95

MEDAL IN BOX

90mm MB2288G/G47 £5.95

1 SIZE

70mm MM2028G/G47 £2.95

MEDAL IN BOX

90mm MB2124G/G47 £5.95

1 SIZE

70mm MM2027G/G47 £2.95

MEDAL IN BOX

90mm MB2125G/G47 £5.95

60mm MB2271B/G47 £2.50

THE DUMFRIES CRYSTAL

3 SIZES