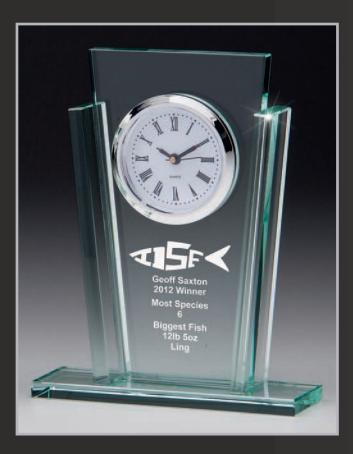

# **Crystal & Glass Clocks**

## THE **MASSA NOIR**

140mm CL2285A/G5 £21.95 160mm CL2285B/G5 £23.95 180mm CL2285C/G5 £26.50

#### THE VITORIA JADE

135mm CL2286A/G5 £10.95 160mm CL2286B/G5 £12.50

# **MASSA NOIR**

140mm CL0192A/G5 £19.95 160mm CL0192B/G5 £22.95 180mm CL0192C/G5 £24.95

#### THE VITORIA JADE

2 SIZES

135mm CR1439A/G5 £9.95 160mm CR1439B/G5 £11.50

EQUINOX JADE AZURE

ECLIPSE JADE

ECLIPSE JADE AZURE

THE ESPRIT GOLD

O<sub>2</sub>