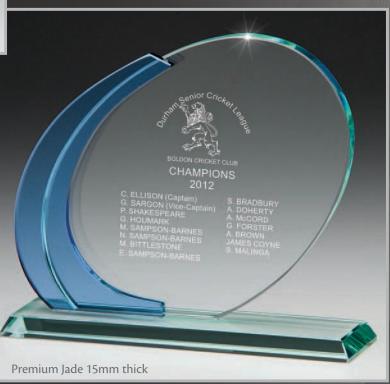

THE JADE DISCOVERY

THE JADE **LEGEND** 

135mm CR0171A/17 155mm CR0171B/17 £10.50 190mm CR0171C/17 £12.50

THE JADE **PROTEGE TOWER** 