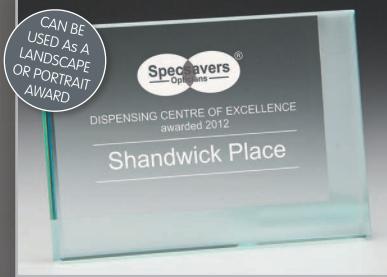

# **Sporting Choices**

Choose from our fantastic library of standard sports images to enhance your Award. Simply choose a sport and allow us to complete your award with a high quality image for the sport of your choice.

# **Sporting Glass Domes**

Use this exceptional method of personalisation with a high quality half glass dome in Football, Golf and Pool. Simply choose the size and sport of your choice and allow us to complete your award.