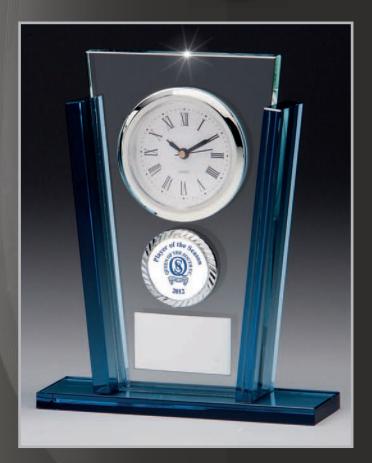

# **Crystal & Glass Clocks**

## THE **MASSA NOIR**

140mm CL2285A/G5 £21.95 160mm CL2285B/G5 £23.95 180mm CL2285C/G5 £26.50

#### THE VITORIA JADE

135mm CL2286A/G5 £10.95 160mm CL2286B/G5 £12.50