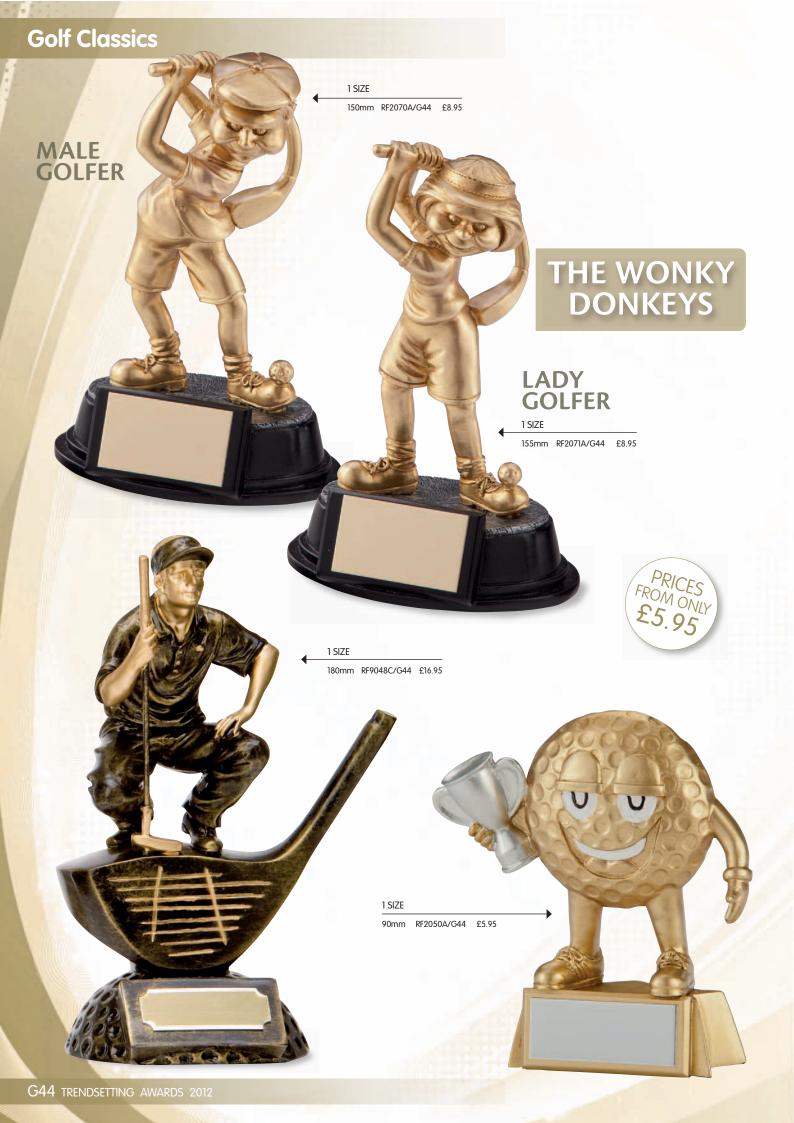

## **Golf Classics**

3 SIZES

125mm RF0085A/G39 £5.50 145mm RF0085B/G39 £6.50

170mm RF0085C/G39 £7.50

3 SIZES

155mm RF0001A/G39 £12.50 185mm RF0001B/G39 £14.50

210mm RF0001C/G39 £16.50

IRON SHOT