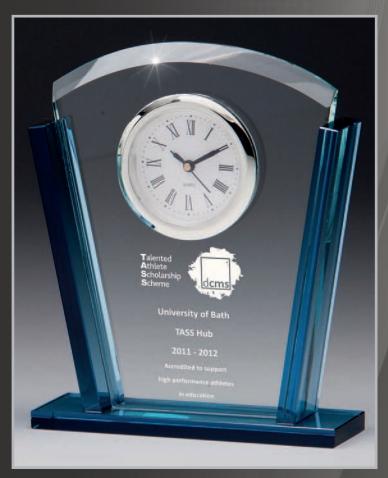

# **Crystal & Glass Clocks**

## THE **MASSA NOIR**

140mm CL2285A/G5 £21.95 160mm CL2285B/G5 £23.95 180mm CL2285C/G5 £26.50

#### THE VITORIA JADE

135mm CL2286A/G5 £10.95 160mm CL2286B/G5 £12.50

# **MASSA NOIR**

140mm CL0192A/G5 £19.95 160mm CL0192B/G5 £22.95 180mm CL0192C/G5 £24.95

#### THE VITORIA JADE

2 SIZES

135mm CR1439A/G5 £9.95 160mm CR1439B/G5 £11.50

EQUINOX JADE AZURE

ECLIPSE JADE

ECLIPSE JADE AZURE

THE ESPRIT GOLD

O<sub>2</sub>