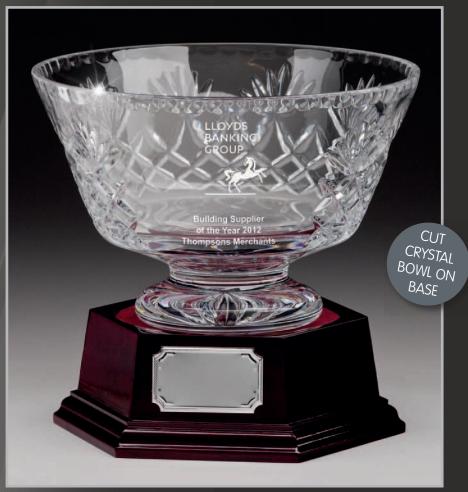

# **Finest Cut Crystal Bowls**

210mm CR1725A/G32 £145.00

2 SIZES

185mm CR1713A/G32 £79.95 215mm CR1713B/G32 £110.00