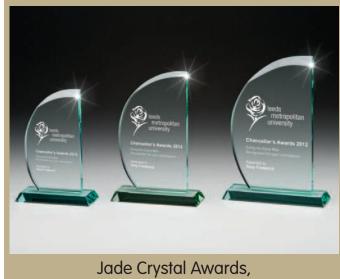

| Golf Pewter Tankards            | G65         |  |  |

#### **Corporate Awards**

| Star Awards              | G4        |
|--------------------------|-----------|
| Commemorative Spoons     | G4        |
| Gavel                    | C4        |
| Clocks                   | G5 - G7   |
| Mirrored Glass Plaques   | G8 - G1   |
| Jade Crystal Plaques     | G14 - G25 |
| Paperweights             | G23       |
| Prestige Crystal Plaques | G25 - G31 |
| Crystal Rosebowls        | G32 - G37 |
| Crystal Stemware         | G34 - G37 |





Golf Resin

Pages G38 - G45



Golf Crystal & Glass Pages G48 - G62



Golf Salvers & Engraving **Pages G64** 

# **Contents**



Crystal Clocks
Pages G5 - G7



Star Awards
Pages G4



Crystal Bowls
Pages G32 - G37



Crystal Stemware Pages G34 - G37



Jade Crystal Awards, Budget Jade & Mirrored Awards Pages G8 - G25



remium Crystal Awards
Pages G25 - G31

# **Engraving and Personalisation**







# **Sporting Choices**

Choose from our fantastic library of standard sports images to enhance your Award. Simply choose a sport and allow us to complete your award with a high quality image for the sport of your choice.







PD2510A





PD2512A



PD2513A



PD2514A













PD2517A



PD2518A



PD2519A



# **Sporting Glass Domes**

Use this exceptional method of personalisation with a high quality half glass dome in Football, Golf and Pool. Simply choose the size and sport of your choice and allow us to complete your award.



T2155A - 20mm diam T2155B - 35mm diam



T2156A - 20mm diam T2156B - 35mm diam



T2157A - 20mm diam T2