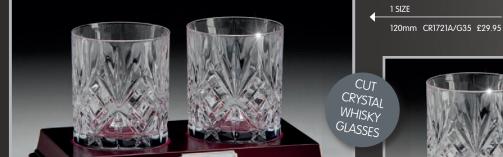

# **Quality Crystal Stemware**

270mm CR1719A/G34 £99.95

185mm CR1731A/G34 £16.95

All crystal and glass awards can be personalised either with a bespoke design or one of our specific sporting designs. See pages G2 & G3.

1 SIZE 175mm CR2457A/G34 £18.95

155mm CR2455A/G34 £12.95

120mm CR1736A/G34 £10.95 130mm CR1742A/G34 £12.95

## **Quality Crystal Stemware**

250mm CR1733A/G35 £33.95

PRICES

1 SIZE

220mm CR1740A/G35 £18.95

220mm CR1739A/G35 £33.95

1 SIZE

125mm CR1722A/G35 £17.95