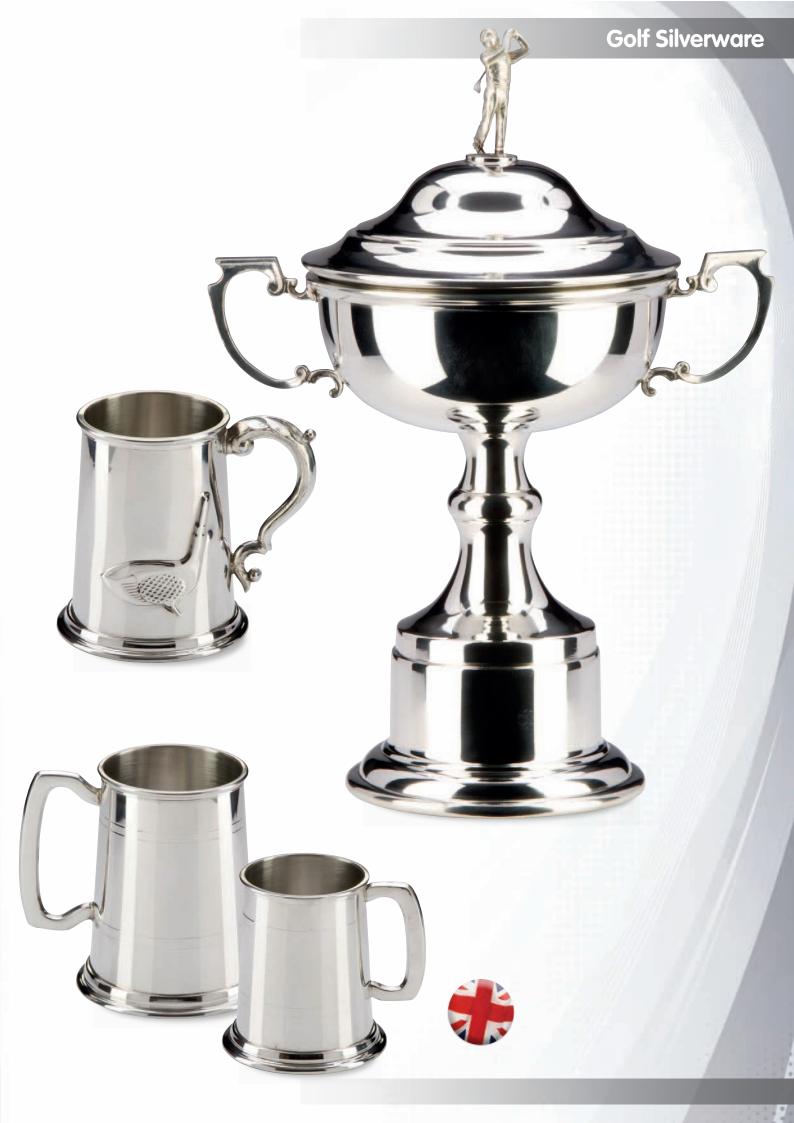

## **Classic Golf Silverware**

This beautifully hardwearing, nickel plated, non-tarnish cup is suitable for engraving on the body of the cup and the plinth band.

3 SIZES

210mm NP1558A/G63 £42.95 245mm NP1558B/G63 £52.95 310mm NP1558C/G63 £67.95