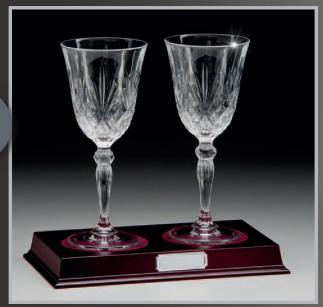

# **Quality Crystal Stemware**

270mm CR1719A/G34 £99.95

185mm CR1731A/G34 £16.95

All crystal and glass awards can be personalised either with a bespoke design or one of our specific sporting designs. See pages G2 & G3.

1 SIZE 175mm CR2457A/G34 £18.95

155mm CR2455A/G34 £12.95

120mm CR1736A/G34 £10.95 130mm CR1742A/G34 £12.95

## **Quality Crystal Stemware**

250mm CR1733A/G35 £33.95

PRICES

1 SIZE

220mm CR1740A/G35 £18.95

220mm CR1739A/G35 £33.95

1 SIZE

125mm CR1722A/G35 £17.95