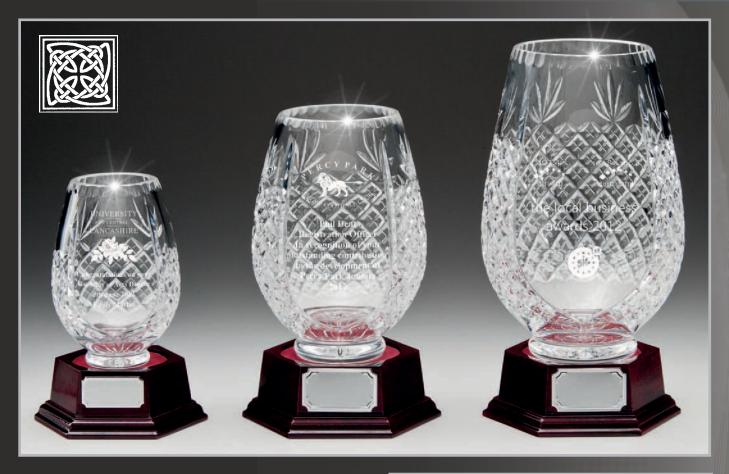

# **Finest Cut Crystal Vases**

#### 3 SIZES

205mm CR2459A/G33 £69.95 255mm CR2459B/G33 £99.95 300mm CR2459C/G33 £165.00

LINDISFARNE CRYSTAL

All prices exclude engraving, please ask for a quotation.

260mm CR1715A/G33 £110.00 320mm CR1715B/G33 £155.00