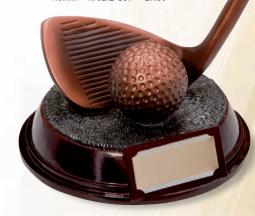

## **Golf Classics**

3 SIZES

125mm RF0085A/G39 £5.50 145mm RF0085B/G39 £6.50

170mm RF0085C/G39 £7.50

3 SIZES

155mm RF0001A/G39 £12.50 185mm RF0001B/G39 £14.50

210mm RF0001C/G39 £16.50

IRON SHOT

1 SIZE

130mm RF0109/G39 £12.50

DRIVER

110mm RF0212/G39 £11.50

PUTTER

1 SIZE

110mm RF0108/G39 £11.50